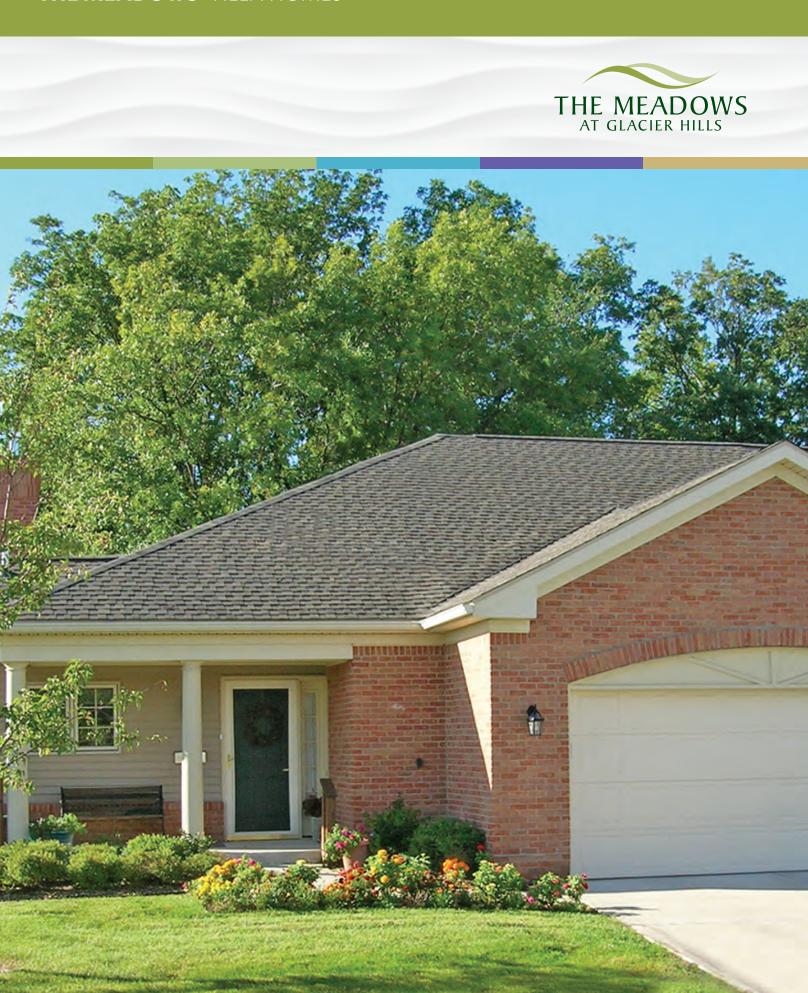

#### THE MEADOWS VILLA HOMES

he 26 single-story villas within
The Meadows are designed as two-bedroom
units. Half of the villas offer floor plans
with two bedrooms plus a separate study.
Each villa is in the Georgian architectural
style with its own private entry and attached
garage. Lovely winding streets, mature trees
and beautiful landscaping all enhance
this neighborhood called The Meadows.

## FEATURES

Full-size kitchen with dishwasher, stove, refrigerator and built-in microwave oven

Fireplace

Two-car attached garage

Laundry room with washer and dryer

Private patio, landscaping and outdoor lighting

Wall-to-wall carpeting and floor covering

Air conditioning