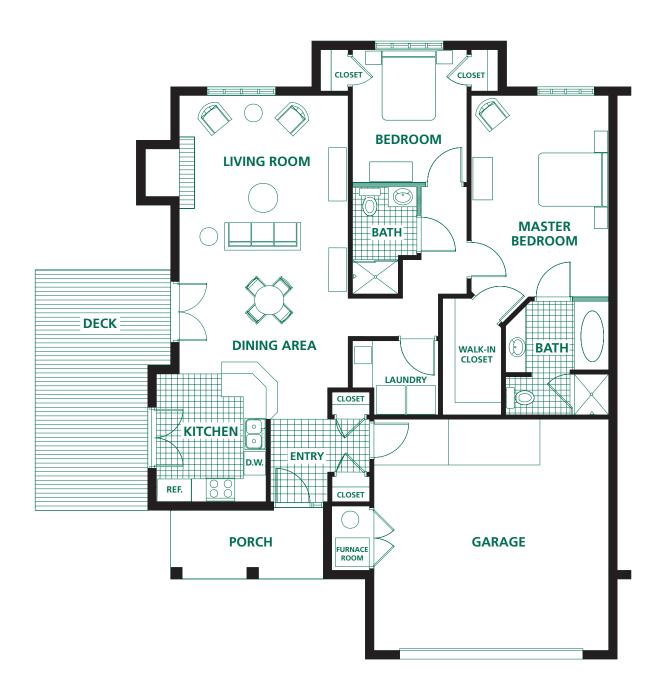

#### THE MEADOWS VILLA HOMES

he 26 single-story villas within
The Meadows are designed as two-bedroom
units. Half of the villas offer floor plans
with two bedrooms plus a separate study.
Each villa is in the Georgian architectural
style with its own private entry and attached
garage. Lovely winding streets, mature trees
and beautiful landscaping all enhance
this neighborhood called The Meadows.



## FEATURES

Full-size kitchen with dishwasher, stove, refrigerator and built-in microwave oven

Fireplace

Two-car attached garage

Laundry room with washer and dryer

Private patio, landscaping and outdoor lighting

Wall-to-wall carpeting and floor covering

Air conditioning

### THE MEADOWS VILLA HOMES



# The Albany

UNIT G 1,387 Sq. Ft. Two Bedrooms Two Baths

### THE MEADOWS VILLA HOMES



# The Columbia

UNIT H 1,713 Sq. Ft. Two Bedrooms Two Baths Separate Study