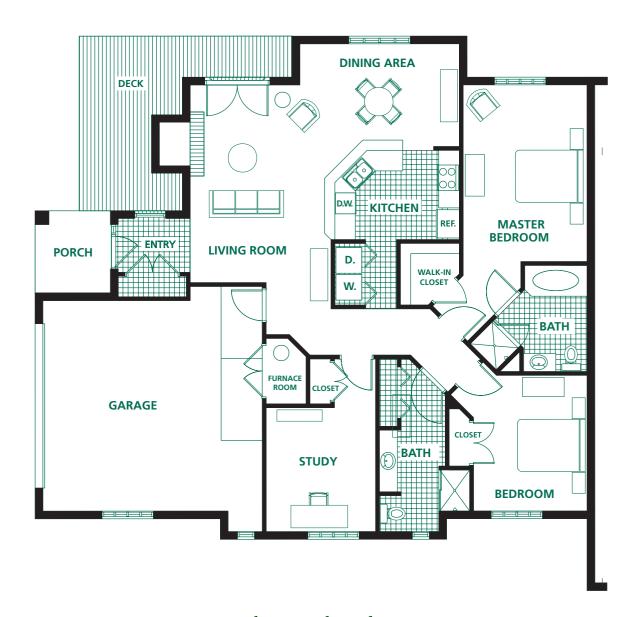

#### THE MEADOWS VILLA HOMES

he 26 single-story villas within
The Meadows are designed as two-bedroom
units. Half of the villas offer floor plans
with two bedrooms plus a separate study.
Each villa is in the Georgian architectural
style with its own private entry and attached
garage. Lovely winding streets, mature trees
and beautiful landscaping all enhance
this neighborhood called The Meadows.



## FEATURES

Full-size kitchen with dishwasher, stove, refrigerator and built-in microwave oven

Fireplace

Two-car attached garage

Laundry room with washer and dryer

Private patio, landscaping and outdoor lighting

Wall-to-wall carpeting and floor covering

Air conditioning

### THE MEADOWS VILLA HOMES



# The Albany

UNIT G 1,387 Sq. Ft. Two Bedrooms Two Baths

### THE MEADOWS VILLA HOMES



# The Columbia

UNIT H 1,713 Sq. Ft. Two Bedrooms Two Baths Separate Study